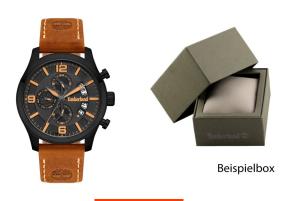

| MATERIAL & COLOUR  |                                  |
|--------------------|----------------------------------|
| Strap Material     | Real leather                     |
| Strap Colour       | Brown                            |
| Case Material      | Stainless steel                  |
| Case Colour        | Black                            |
| Case Surface       | Matted / Polished                |
| Colour of the dial | Black                            |
| Glass              | Mineral glass                    |
|                    |                                  |
| DETAILS            |                                  |
| Bezel              | Fixed                            |
| Case Bottom        | Stainless steel bottom (screwed) |