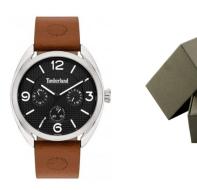

https://www.dialando.ie/

| PRODUCT INFORMATION |               |  |
|---------------------|---------------|--|
| EAN                 | 4895220903844 |  |
| Gender              | Men           |  |
| Brand               | Timberland    |  |
| Collection          | Burnham       |  |
| Warranty [years]    | 2             |  |

| PRODUCT EXECUTION |                                                           |
|-------------------|-----------------------------------------------------------|
| Display Type      | Analogue                                                  |
| Movement type     | Quartz (Battery)                                          |
| Functions         | Date / 24-Hour / Day of the week / Hour / Second / Minute |

| MEASURES                      |     |
|-------------------------------|-----|
| Case width [mm]               | 44  |
| Case thickness [mm]           | 10  |
| Lug width [mm]                | 22  |
| Max. wrist circumference [mm] | 220 |

| MATERIAL & COLOUR  |                   |
|--------------------|-------------------|
| Strap Material     | Real leather      |
| Strap Colour       | Brown             |
| Case Material      | Stainless steel   |
| Case Colour        | Grey              |
| Case Surface       | Polished / Matted |
| Colour of the dial | Grey              |
| Glass              | Mineral glass     |
|                    |                   |
| DETAILS            |                   |