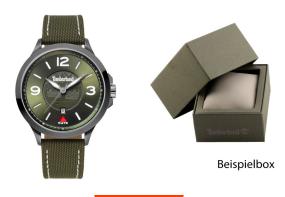

https://www.dialando.ie/

Lighting

Water resistant

| PRODUCT INFORMATION |               |
|---------------------|---------------|
| EAN                 | 4895148699065 |
| Gender              | Men           |
| Brand               | Timberland    |
| Collection          | Lewiston      |
| Warranty [vears]    | 2             |

| PRODUCT EXECUTION |                               |
|-------------------|-------------------------------|
| Display Type      | Analogue                      |
| Movement type     | Quartz (Battery)              |
| Functions         | Hour / Second / Minute / Date |

| MEASURES                      |     |
|-------------------------------|-----|
| Case width [mm]               | 44  |
| Case thickness [mm]           | 11  |
| Lug width [mm]                | 20  |
| Max. wrist circumference [mm] | 210 |

| MATERIAL & COLOUR  |                                  |
|--------------------|----------------------------------|
| Strap Material     | Real leather / Textile           |
| Strap Colour       | Green                            |
| Case Material      | Stainless steel                  |
| Case Colour        | Black                            |
| Case Surface       | Matted / Polished                |
| Colour of the dial | Green                            |
| Glass              | Mineral glass                    |
| DETAILS            |                                  |
| Bezel              | Fixed                            |
| Case Bottom        | Stainless steel bottom (screwed) |
| Clasp              | Pin buckle                       |
|                    |                                  |

Luminous hands / Luminous indexes

5 ATM