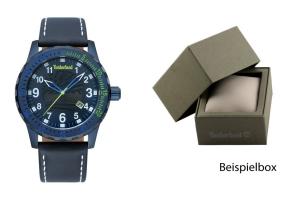

## Timberland men's watch TBL15473JLBL.03 Specifications

**BUY NOW** 

This document contains all the specifications for the Timberland Clarksburg TBL15473JLBL.03 men's watch. We at the DIALANDO® watch store offer a large selection of authentic watches from the best watch brands in the world. https://www.dialando.ie/

Clasp

Lighting

Water resistant

| PRODUCT INFORMATION |               |  |
|---------------------|---------------|--|
| EAN                 | 4895148698594 |  |
| Gender              | Men           |  |
| Brand               | Timberland    |  |
| Collection          | Clarksburg    |  |
| Warranty [vears]    | 2             |  |

| PRODUCT EXECUTION |                               |
|-------------------|-------------------------------|
| Display Type      | Analogue                      |
| Movement type     | Quartz (Battery)              |
| Functions         | Second / Minute / Date / Hour |

| MEASURES                      |     |
|-------------------------------|-----|
| Case width [mm]               | 46  |
| Case thickness [mm]           | 12  |
| Lug width [mm]                | 24  |
| Max. wrist circumference [mm] | 220 |

| MATERIAL & COLOUR  |                                  |
|--------------------|----------------------------------|
| Strap Material     | Real leather                     |
| Strap Colour       | Blue                             |
| Case Material      | Stainless steel                  |
| Case Colour        | Blue                             |
| Case Surface       | Matted / Polished                |
| Colour of the dial | Blue                             |
| Glass              | Mineral glass                    |
|                    |                                  |
| DETAILS            |                                  |
| Bezel              | Fixed                            |
| Case Bottom        | Stainless steel bottom (screwed) |

Luminous hands / Luminous indexes

Pin buckle

5 ATM

© DIALANDO® Aphrodonis Media Group Ltd