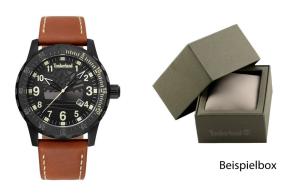

## Timberland men's watch TBL15473JLB.02 Specifications

**BUY NOW** 

This document contains all the specifications for the Timberland Clarksburg TBL15473JLB.02 men's watch. We at the DIALANDO® watch store offer a large selection of authentic watches from the best watch brands in the world.

| PRODUCT EXECUTION |                               |
|-------------------|-------------------------------|
| Display Type      | Analogue                      |
| Movement type     | Quartz (Battery)              |
| Functions         | Hour / Second / Minute / Date |

| MEASURES                      |     |
|-------------------------------|-----|
| Case width [mm]               | 46  |
| Case thickness [mm]           | 12  |
| Lug width [mm]                | 24  |
| Max. wrist circumference [mm] | 215 |

| MATERIAL & COLOUR  |                 |
|--------------------|-----------------|
| Strap Material     | Real leather    |
| Strap Colour       | Brown           |
| Case Material      | Stainless steel |
| Case Colour        | Black           |
| Case Surface       | Matted          |
| Colour of the dial | Black           |
| Glass              | Mineral glass   |
| DETAILS            |                 |

| DETAILS         |                                  |
|-----------------|----------------------------------|
| Bezel           | Fixed                            |
| Case Bottom     | Stainless steel bottom (screwed) |
| Clasp           | Pin buckle                       |
| Water resistant | 5 ATM                            |