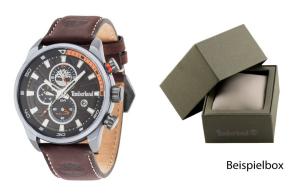

## Timberland men's watch TBL14816JLU.02A Specifications

**BUY NOW** 

This document contains all the specifications for the Timberland TBL14816JLU.02A men's watch. We at the DIALANDO® watch store offer a large selection of authentic watches from the best watch brands in the world. https://www.dialando.ie/

Water resistant

| PRODUCT INFORMATION |               |  |
|---------------------|---------------|--|
| EAN                 | 4895148669730 |  |
| Gender              | Men           |  |
| Brand               | Timberland    |  |
| Collection          | Henniker      |  |
| Warranty [years]    | 2             |  |

| PRODUCT EXECUTION |                                                                                 |
|-------------------|---------------------------------------------------------------------------------|
| Display Type      | Analogue                                                                        |
| Movement type     | Quartz (Battery)                                                                |
| Functions         | Minute / Date / Second time zone / 24-Hour / Day of<br>the week / Hour / Second |

| MATERIAL & COLOUR  |                                  |
|--------------------|----------------------------------|
| Strap Material     | Real leather                     |
| Strap Colour       | Brown                            |
| Case Material      | Stainless steel                  |
| Case Colour        | Black                            |
| Case Surface       | Matted / Polished                |
| Colour of the dial | Black                            |
| Glass              | Mineral glass                    |
|                    |                                  |
| DETAILS            |                                  |
| Bezel              | Fixed                            |
| Case Bottom        | Stainless steel bottom (screwed) |
| Clasp              | Pin buckle                       |