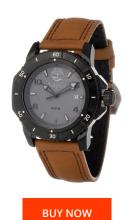

## Timberland men's watch TBL13327JB14M Specifications

This document contains all the specifications for the Timberland TBL13327JB14M men's watch. We at the DIALANDO® watch store offer a large selection of authentic watches from the best watch brands in the world.

| MATERIAL & COLOUR  |               |
|--------------------|---------------|
| Strap Material     | Real leather  |
| Strap Colour       | Brown         |
| Colour of the dial | Grey          |
|                    |               |
| Glass              | Mineral glass |
| Glass              | Mineral glass |
| DETAILS            | Mineral glass |