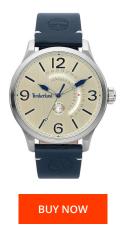

## Timberland men's watch TBL.15419JS07 Specifications

This document contains all the specifications for the Timberland Hollace TBL.15419JS07 men's watch. We at the DIALANDO<sup>®</sup> watch store offer a large selection of authentic watches from the best watch brands in the world. https://www.dialando.ie/

| PRODUCT INFORMATION |                                     |  |
|---------------------|-------------------------------------|--|
| EAN                 | 4895148695340                       |  |
| Gender              | Men                                 |  |
| Brand               | Timberland                          |  |
| Collection          | Hollace                             |  |
| Warranty [years]    | 2                                   |  |
| PRODUCT EXECUTION   |                                     |  |
| Display Type        | Analogue                            |  |
| Movement type       | Quartz (Battery)                    |  |
| Functions           | Day / Hour / Minute / Second / Date |  |

| MATERIAL & COLOUR  |                 |
|--------------------|-----------------|
| Strap Material     | Real leather    |
| Strap Colour       | Black           |
| Case Material      | Stainless steel |
| Colour of the dial | Silver          |
| Glass              | Mineral glass   |
| DETAILS            |                 |
| Clasp              | Pin buckle      |