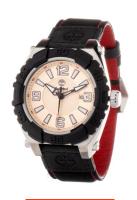

## Timberland men's watch 13321JSTB07AN Specifications

**BUY NOW** 

This document contains all the specifications for the Timberland 13321JSTB07AN men's watch. We at the DIALANDO® watch store offer a large selection of authentic watches from the best watch brands in the world.

| MATERIAL & COLOUR  |               |
|--------------------|---------------|
| Strap Material     | Real leather  |
| Strap Colour       | Black         |
| Colour of the dial | Gold          |
| Glass              | Mineral glass |
|                    |               |
| DETAILS            |               |
| DETAILS<br>Clasp   | Buckle        |