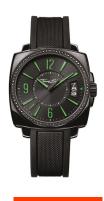

## Thomas Sabo men's watch WA0106-208-20 Specifications

**BUY NOW** 

This document contains all the specifications for the Thomas Sabo WA0106-208-20 men's watch. We at the DIALANDO® watch store offer a large selection of authentic watches from the best watch brands in the world.

| MATERIAL & COLOUR  |                 |
|--------------------|-----------------|
| Strap Material     | Silicone        |
| Strap Colour       | Black           |
| Colour of the dial | Black           |
| Glass              | Mineral glass   |
| DETAILS            |                 |
| Clasp              | Butterfly clasp |
| Water resistant    | 10 ATM          |