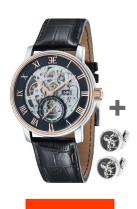

## Thomas Earnshaw men's watch ES-8041-04-Set-Cufflinks Specifications

**BUY NOW** 

This document contains all the specifications for the Thomas Earnshaw Westminster Autom. - Geschenkset ES-8041-04-Set-Cufflinks men's watch. We at the DIALANDO® watch store offer a large selection of authentic watches from the best watch brands in the world. https://www.dialando.ie/

| PRODUCT INFORMATION |                               |
|---------------------|-------------------------------|
| EAN                 | 4260510495970                 |
| Gender              | Men                           |
| Brand               | Thomas Earnshaw               |
| Collection          | Westminster Autom Geschenkset |
| Warranty [vears]    | 2                             |

| PRODUCT EXECUTION |                        |
|-------------------|------------------------|
| Display Type      | Analogue               |
| Movement type     | Automatic              |
| Functions         | Hour / Second / Minute |

| MEASURES                      |     |
|-------------------------------|-----|
| Case width [mm]               | 42  |
| Case thickness [mm]           | 12  |
| Lug width [mm]                | 22  |
| Max. wrist circumference [mm] | 230 |

| MATERIAL & COLOUR  |                        |
|--------------------|------------------------|
| Strap Material     | Real leather           |
| Strap Colour       | Black                  |
| Case Material      | Stainless steel        |
| Case Colour        | Silver / Rose gold     |
| Case Surface       | Polished               |
| Colour of the dial | Black                  |
| Glass              | Mineral glass          |
|                    |                        |
| DETAILS            |                        |
| Bezel              | Fixed                  |
| Case Bottom        | Glass bottom (screwed) |
| Clasp              | Pin buckle             |