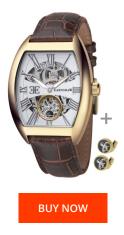

## Thomas Earnshaw men's watch ES-8015-03 Specifications

This document contains all the specifications for the Thomas Earnshaw Holborn Gent's Autom. - Geschenkset ES-8015-03 men's watch. We at the DIALANDO<sup>®</sup> watch store offer a large selection of authentic watches from the best watch brands in the world. https://www.dialando.ie/

| PRODUCT INFORMATION |               | MATERIAL & COLOUR |                    |               |
|---------------------|---------------|-------------------|--------------------|---------------|
| EAN                 | 4895118813491 |                   | Strap Material     | Real leather  |
| Gender              | Men           |                   | Strap Colour       | Brown         |
| Warranty [years]    | 2             |                   | Colour of the dial | Silver        |
|                     |               |                   | Glass              | Mineral glass |
|                     |               |                   |                    |               |
| PRODUCT EXECUTION   |               |                   | DETAILS            |               |
| Display Type        | Analogue      |                   | Clasp              | Buckle        |
| Movement type       | Automatic     |                   | Water resistant    | 5 ATM         |
|                     |               |                   |                    |               |
| MEASURES            |               |                   |                    |               |
| Case width [mm]     | 38            |                   |                    |               |
|                     |               |                   |                    |               |