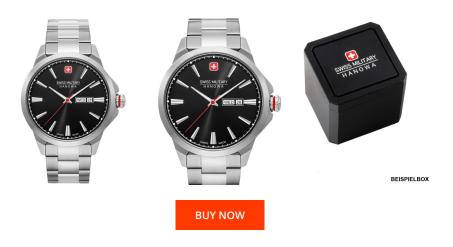

## **DIALANDO**°

Swiss Military Hanowa men's watch 06-5346.04.007 Specifications

This document contains all the specifications for the Swiss Military Hanowa Day Date Classic 06-5346.04.007 men's watch. We at the DIALANDO® watch store offer a large selection of authentic watches from the best watch brands in the world. https://www.dialando.ie/

| PRODUCT INFORMATION |                       |
|---------------------|-----------------------|
| EAN                 | 7620958001657         |
| Gender              | Men                   |
| Brand               | Swiss Military Hanowa |
| Collection          | Day Date Classic      |
| Warranty [years]    | 2                     |

| MATERIAL & COLOUR  |                   |
|--------------------|-------------------|
| Strap Material     | Stainless steel   |
| Strap Colour       | Silver            |
| Case Material      | Stainless steel   |
| Case Colour        | Silver            |
| Case Surface       | Polished / Matted |
| Colour of the dial | Black             |
| Glass              | Sapphire glass    |
|                    |                   |
| DETAILS            |                   |
| D                  | er . J            |