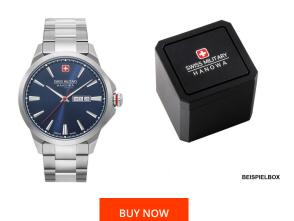

## Swiss Military Hanowa men's watch 06-5346.04.003 Specifications

This document contains all the specifications for the Swiss Military Hanowa Day Date Classic 06-5346.04.003 men's watch. We at the DIALANDO® watch store offer a large selection of authentic watches from the best watch brands in the world. https://www.dialando.ie/

| MATERIAL & COLOUR  |                   |
|--------------------|-------------------|
| Strap Material     | Stainless steel   |
| Strap Colour       | Silver            |
| Case Material      | Stainless steel   |
| Case Colour        | Silver            |
| Case Surface       | Polished / Matted |
| Colour of the dial | Blue              |
| Glass              | Sapphire glass    |
|                    |                   |
| DETAILS            |                   |
| Dozel              | Fixed             |

| DETAILS         |                                  |
|-----------------|----------------------------------|
| Bezel           | Fixed                            |
| Case Bottom     | Stainless steel bottom (screwed) |
| Clasp           | Folding clasp                    |
| Lighting        | Luminous hands                   |
| Water resistant | 10 ATM                           |