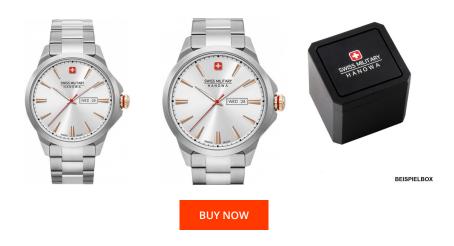

## Swiss Military Hanowa men's watch 06-5346.04.001 Specifications

This document contains all the specifications for the Swiss Military Hanowa 06-5346.04.001 men's watch. We at the DIALANDO® watch store offer a large selection of authentic watches from the best watch brands in the world.

https://www.dialando.ie/

| PRODUCT INFORMATION |                       |  |
|---------------------|-----------------------|--|
| EAN                 | 7620958001633         |  |
| Gender              | Men                   |  |
| Brand               | Swiss Military Hanowa |  |
| Collection          | Day Date Classic      |  |
| Warranty [years]    | 2                     |  |

| PRODUCT EXECUTION |                                                 |
|-------------------|-------------------------------------------------|
| Display Type      | Analogue                                        |
| Movement type     | Quartz (Battery)                                |
| Functions         | Hour / Second / Minute / Date / Day of the week |

| MEASURES                      |     |
|-------------------------------|-----|
| Case width [mm]               | 45  |
| Case thickness [mm]           | 11  |
| Lug width [mm]                | 22  |
| Max. wrist circumference [mm] | 200 |

| MATERIAL & COLOUR  |                   |
|--------------------|-------------------|
| Strap Material     | Stainless steel   |
| Strap Colour       | Silver            |
| Case Material      | Stainless steel   |
| Case Colour        | Silver            |
| Case Surface       | Polished / Matted |
| Colour of the dial | Silver            |
| Glass              | Sapphire glass    |
|                    |                   |
| DETAILS            |                   |
| Bezel              | Fixed             |

| DETAILS         |                                  |
|-----------------|----------------------------------|
| Bezel           | Fixed                            |
| Case Bottom     | Stainless steel bottom (screwed) |
| Clasp           | Folding clasp                    |
| Lighting        | Luminous hands                   |
| Water resistant | 10 ATM                           |