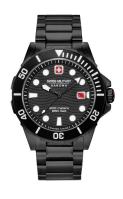

https://www.dialando.ie/

| PRODUCT INFORMATION |                       |
|---------------------|-----------------------|
| EAN                 | 7620958001220         |
| Gender              | Men                   |
| Brand               | Swiss Military Hanowa |
| Collection          | Offshore Diver 44 mm  |
| Warranty (years)    | 2                     |

| PRODUCT EXECUTION |                               |
|-------------------|-------------------------------|
| Display Type      | Analogue                      |
| Movement type     | Quartz (Battery)              |
| Movement Name     | Swiss Made / Ronda / 715      |
| Functions         | Date / Hour / Second / Minute |

| MEASURES                      |     |
|-------------------------------|-----|
| Case width [mm]               | 44  |
| Case thickness [mm]           | 12  |
| Lug width [mm]                | 22  |
| Max. wrist circumference [mm] | 220 |

| MATERIAL & COLOUR  |                   |
|--------------------|-------------------|
| Strap Material     | Stainless steel   |
| Strap Colour       | Black             |
| Case Material      | Stainless steel   |
| Case Colour        | Black             |
| Case Surface       | Polished / Matted |
| Colour of the dial | Black             |
| Glass              | Sapphire glass    |

| DETAILS         |                                                  |
|-----------------|--------------------------------------------------|
| Bezel           | With 60 minutes division / Left side / Rotatable |
| Case Bottom     | Stainless steel bottom (screwed)                 |
| Crown           | Screwed                                          |
| Clasp           | Pin buckle                                       |
| Lighting        | Luminous hands / Luminous indexes                |
| Water resistant | 20 ATM                                           |