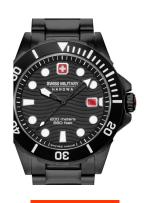

https://www.dialando.ie/

| PRODUCT INFORMATION |                       |
|---------------------|-----------------------|
| EAN                 | 7620958001220         |
| Gender              | Men                   |
| Brand               | Swiss Military Hanowa |
| Collection          | Offshore Diver 44 mm  |
| Warranty (years)    | 2                     |

| PRODUCT EXECUTION |                               |
|-------------------|-------------------------------|
| Display Type      | Analogue                      |
| Movement type     | Quartz (Battery)              |
| Movement Name     | Swiss Made / Ronda / 715      |
| Functions         | Date / Hour / Second / Minute |

| MEASURES                      |     |
|-------------------------------|-----|
| Case width [mm]               | 44  |
| Case thickness [mm]           | 12  |
| Lug width [mm]                | 22  |
| Max. wrist circumference [mm] | 220 |

| MATERIAL & COLOUR  |                   |
|--------------------|-------------------|
| Strap Material     | Stainless steel   |
| Strap Colour       | Black             |
| Case Material      | Stainless steel   |
| Case Colour        | Black             |
| Case Surface       | Polished / Matted |
| Colour of the dial | Black             |
| Glass              | Sapphire glass    |

| DETAILS         |                                                  |
|-----------------|--------------------------------------------------|
| Bezel           | With 60 minutes division / Left side / Rotatable |
| Case Bottom     | Stainless steel bottom (screwed)                 |
| Crown           | Screwed                                          |
| Clasp           | Pin buckle                                       |
| Lighting        | Luminous hands / Luminous indexes                |
| Water resistant | 20 ATM                                           |