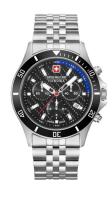

## **DIALANDO**°

Swiss Military Hanowa men's watch 06-5337.04.007.03 Specifications

BEISPIELBOX

**BUY NOW** 

This document contains all the specifications for the Swiss Military Hanowa 06-5337.04.007.03 men's watch. We at the DIALANDO® watch store offer a large selection of authentic watches from the best watch brands in the world.

https://www.dialando.ie/

| PRODUCT INFORMATION |                             |
|---------------------|-----------------------------|
| EAN                 | 7620958001138               |
| Gender              | Men                         |
| Brand               | Swiss Military Hanowa       |
| Collection          | Flagship Racer Chrono 42 mm |
| Warranty [years]    | 2                           |

| PRODUCT EXECUTION |                                             |
|-------------------|---------------------------------------------|
| Display Type      | Analogue                                    |
| Movement type     | Quartz (Battery)                            |
| Movement Name     | 5030.D / Ronda / Swiss Made                 |
| Functions         | Hour / Chronograph / Date / Minute / Second |

| MEASURES                      |     |
|-------------------------------|-----|
| Case width [mm]               | 42  |
| Case thickness [mm]           | 10  |
| Lug width [mm]                | 22  |
| Max. wrist circumference [mm] | 205 |

| MATERIAL & COLOUR  |                 |
|--------------------|-----------------|
| Strap Material     | Stainless steel |
| Strap Colour       | Silver          |
| Case Material      | Stainless steel |
| Case Colour        | Black / Silver  |
| Case Surface       | Polished        |
| Colour of the dial | Blue / Black    |
| Glass              | Sapphire glass  |

| DETAILS         |                                   |
|-----------------|-----------------------------------|
| Bezel           | Fixed                             |
| Case Bottom     | Stainless steel bottom (screwed)  |
| Clasp           | Folding clasp                     |
| Lighting        | Luminous indexes / Luminous hands |
| Water resistant | 10 ATM                            |