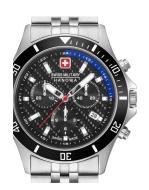

## **DIALANDO**°

Swiss Military Hanowa men's watch 06-5337.04.007.03 Specifications

BEISPIELBOX

**BUY NOW** 

This document contains all the specifications for the Swiss Military Hanowa 06-5337.04.007.03 men's watch. We at the DIALANDO® watch store offer a large selection of authentic watches from the best watch brands in the world.

https://www.dialando.ie/

| PRODUCT INFORMATION |                             |
|---------------------|-----------------------------|
| EAN                 | 7620958001138               |
| Gender              | Men                         |
| Brand               | Swiss Military Hanowa       |
| Collection          | Flagship Racer Chrono 42 mm |
| Warranty [years]    | 2                           |

| PRODUCT EXECUTION |                                             |
|-------------------|---------------------------------------------|
| Display Type      | Analogue                                    |
| Movement type     | Quartz (Battery)                            |
| Movement Name     | 5030.D / Ronda / Swiss Made                 |
| Functions         | Hour / Chronograph / Date / Minute / Second |

| MEASURES                      |     |
|-------------------------------|-----|
| Case width [mm]               | 42  |
| Case thickness [mm]           | 10  |
| Lug width [mm]                | 22  |
| Max. wrist circumference [mm] | 205 |

| MATERIAL & COLOUR  |                 |
|--------------------|-----------------|
| Strap Material     | Stainless steel |
| Strap Colour       | Silver          |
| Case Material      | Stainless steel |
| Case Colour        | Black / Silver  |
| Case Surface       | Polished        |
| Colour of the dial | Blue / Black    |
| Glass              | Sapphire glass  |

| DETAILS         |                                   |
|-----------------|-----------------------------------|
| Bezel           | Fixed                             |
| Case Bottom     | Stainless steel bottom (screwed)  |
| Clasp           | Folding clasp                     |
| Lighting        | Luminous indexes / Luminous hands |
| Water resistant | 10 ATM                            |