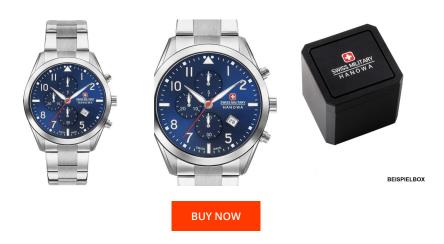

## Swiss Military Hanowa men's watch 06-5316.04.003 Specifications

This document contains all the specifications for the Swiss Military Hanowa 06-5316.04.003 men's watch. We at the DIALANDO® watch store offer a large selection of authentic watches from the best watch brands in the world.

| MATERIAL & COLOUR  |                                   |
|--------------------|-----------------------------------|
| Strap Material     | Stainless steel                   |
| Strap Colour       | Silver                            |
| Case Material      | Stainless steel                   |
| Case Colour        | Silver                            |
| Case Surface       | Polished / Matted                 |
| Colour of the dial | Blue                              |
| Glass              | Sapphire glass                    |
| DETAILS            |                                   |
| Bezel              | Fixed                             |
| Casa Dattana       | Ctainless steel bettern (serawed) |

| DETAILS         |                                   |
|-----------------|-----------------------------------|
| Bezel           | Fixed                             |
| Case Bottom     | Stainless steel bottom (screwed)  |
| Clasp           | Folding clasp                     |
| Lighting        | Luminous hands / Luminous indexes |
| Water resistant | 10 ATM                            |