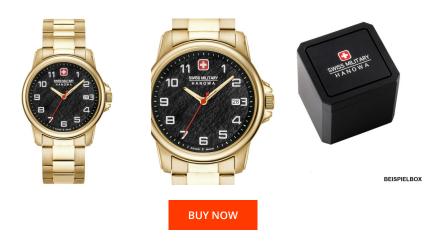

| PRODUCT INFORMATION |                       |
|---------------------|-----------------------|
| EAN                 | 7620958000377         |
| Gender              | Men                   |
| Brand               | Swiss Military Hanowa |
| Collection          | Swiss Rock 39 mm      |
| Warranty [years]    | 2                     |

| PRODUCT EXECUTION             |                               |
|-------------------------------|-------------------------------|
| Display Type                  | Analogue                      |
| Movement type                 | Quartz (Battery)              |
| Movement Name                 | Swiss Made / Ronda / 515      |
| Functions                     | Minute / Date / Hour / Second |
| MEASURES                      |                               |
| Case width [mm]               | 39                            |
| Case thickness [mm]           | 10                            |
| Lug width [mm]                | 20                            |
| Max. wrist circumference [mm] | 195                           |

| MATERIAL & COLOUR  |                                  |
|--------------------|----------------------------------|
| Strap Material     | Stainless steel                  |
| Strap Colour       | Gold                             |
| Case Material      | Stainless steel                  |
| Case Colour        | Gold                             |
| Case Surface       | Polished / Matted                |
| Colour of the dial | Black                            |
| Glass              | Sapphire glass                   |
| DETAILS            |                                  |
| Bezel              | Fixed                            |
| Case Bottom        | Stainless steel bottom (screwed) |
| Clasp              | Folding clasp                    |
| Water resistant    | 5 ATM                            |