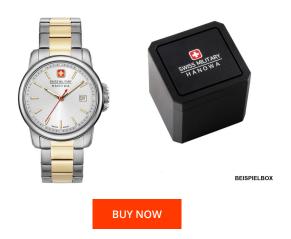

## Swiss Military Hanowa men's watch 06-5230.7.55.001 Specifications

This document contains all the specifications for the Swiss Military Hanowa Swiss Recruit II 06-5230.7.55.001 men's watch. We at the DIALANDO<sup>®</sup> watch store offer a large selection of authentic watches from the best watch brands in the world. https://www.dialando.ie/