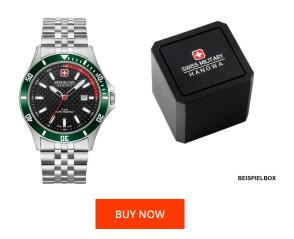

## Swiss Military Hanowa men's watch 06-5161.2.04.007.06 Specifications

This document contains all the specifications for the Swiss Military Hanowa 06-5161.2.04.007.06 men's watch. We at the DIALANDO<sup>®</sup> watch store offer a large selection of authentic watches from the best watch brands in the world. https://www.dialando.ie/

MATERIAL & COLOUR

| PRODUCT INFORMATION |                       |
|---------------------|-----------------------|
| EAN                 | 7620958000513         |
| Gender              | Men                   |
| Brand               | Swiss Military Hanowa |
| Collection          | Flagship Racer        |
| Warranty [years]    | 2                     |

| Strap MaterialStainless steelStrap ColourSilverCase MaterialStainless steelCase ColourSilverCase SurfaceMatted / PolishedColour of the dialBlackGlassSapphire glassDETAILSFixedCase BottomStainless steel bottom (screwed)ClaspFolding claspLightingLuminous hands / Luminous indexesWater resistant10 ATM |                    |                                   |
|------------------------------------------------------------------------------------------------------------------------------------------------------------------------------------------------------------------------------------------------------------------------------------------------------------|--------------------|-----------------------------------|
| Case MaterialStainless steelCase ColourSilverCase SurfaceMatted / PolishedColour of the dialBlackGlassSapphire glassDETALLSFixedCase BottomStainless steel bottom (screwed)ClaspFolding claspLightingLuminous indexes                                                                                      | Strap Material     | Stainless steel                   |
| Case ColourSilverCase SurfaceMatted / PolishedColour of the dialBlackGlassSapphire glassDETAILSFixedCase BottomStainless steel bottom (screwed)ClaspFolding claspLightingLuminous hands / Luminous indexes                                                                                                 | Strap Colour       | Silver                            |
| Case SurfaceMatted / PolishedColour of the dialBlackGlassSapphire glassDETAILSFixedSezelFixedCase BottomStainless steel bottom (screwed)ClaspFolding claspLightingLuminous hands / Luminous indexes                                                                                                        | Case Material      | Stainless steel                   |
| Colour of the dialBlackGlassSapphire glassDETAILSFixedGase BottomStainless steel bottom (screwed)ClaspFolding claspLightingLuminous hands / Luminous indexes                                                                                                                                               | Case Colour        | Silver                            |
| GlassSapphire glassDETAILSBezelFixedCase BottomStainless steel bottom (screwed)ClaspFolding claspLightingLuminous hands / Luminous indexes                                                                                                                                                                 | Case Surface       | Matted / Polished                 |
| DETAILS   Bezel Fixed   Case Bottom Stainless steel bottom (screwed)   Clasp Folding clasp   Lighting Luminous hands / Luminous indexes                                                                                                                                                                    | Colour of the dial | Black                             |
| BezelFixedCase BottomStainless steel bottom (screwed)ClaspFolding claspLightingLuminous hands / Luminous indexes                                                                                                                                                                                           | Glass              | Sapphire glass                    |
| Case Bottom Stainless steel bottom (screwed)   Clasp Folding clasp   Lighting Luminous hands / Luminous indexes                                                                                                                                                                                            | DETAILS            |                                   |
| Clasp Folding clasp   Lighting Luminous hands / Luminous indexes                                                                                                                                                                                                                                           | Bezel              | Fixed                             |
| Lighting Luminous hands / Luminous indexes                                                                                                                                                                                                                                                                 | Case Bottom        | Stainless steel bottom (screwed)  |
|                                                                                                                                                                                                                                                                                                            | Clasp              | Folding clasp                     |
| Water resistant 10 ATM                                                                                                                                                                                                                                                                                     |                    | Luminous hands / Luminous indexes |
|                                                                                                                                                                                                                                                                                                            | Lighting           | Luminous nanus / Luminous indexes |