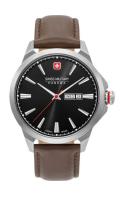

## **DIALANDO**°

Swiss Military Hanowa men's watch 06-4346.04.007 Specifications

BUY NOW

This document contains all the specifications for the Swiss Military Hanowa 06-4346.04.007 men's watch. We at the DIALANDO® watch store offer a large selection of authentic watches from the best watch brands in the world.

| PRODUCT EXECUTION         |                                                 |
|---------------------------|-------------------------------------------------|
| Display Type              | Analogue                                        |
| Movement type             | Quartz (Battery)                                |
| Movement Name             | 517 / Ronda / Swiss Made                        |
| Functions                 | Hour / Day of the week / Date / Minute / Second |
|                           |                                                 |
| MEASURES                  |                                                 |
| MEASURES  Case width [mm] | 45                                              |
|                           | 45<br>11                                        |
| Case width [mm]           | · <del>·</del>                                  |

| MATERIAL & COLOUR  |                 |
|--------------------|-----------------|
| Strap Material     | Real leather    |
| Strap Colour       | Brown           |
| Case Material      | Stainless steel |
| Case Colour        | Silver          |
| Case Surface       | Matted          |
| Colour of the dial | Black           |
| Glass              | Sapphire glass  |
|                    |                 |
| DETAILS            |                 |
| Rozol              | Eivad           |

| DETAILS         |                                  |
|-----------------|----------------------------------|
| Bezel           | Fixed                            |
| Case Bottom     | Stainless steel bottom (screwed) |
| Clasp           | Pin buckle                       |
| Water resistant | 10 ATM                           |