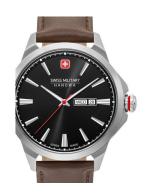

## **DIALANDO**°

Swiss Military Hanowa men's watch 06-4346.04.007 Specifications

BUY NOW

This document contains all the specifications for the Swiss Military Hanowa 06-4346.04.007 men's watch. We at the DIALANDO® watch store offer a large selection of authentic watches from the best watch brands in the world.

| PRODUCT EXECUTION         |                                                 |
|---------------------------|-------------------------------------------------|
| Display Type              | Analogue                                        |
| Movement type             | Quartz (Battery)                                |
| Movement Name             | 517 / Ronda / Swiss Made                        |
| Functions                 | Hour / Day of the week / Date / Minute / Second |
|                           |                                                 |
| MEASURES                  |                                                 |
| MEASURES  Case width [mm] | 45                                              |
|                           | 45<br>11                                        |
| Case width [mm]           | · <del>·</del>                                  |

| MATERIAL & COLOUR  |                 |
|--------------------|-----------------|
| Strap Material     | Real leather    |
| Strap Colour       | Brown           |
| Case Material      | Stainless steel |
| Case Colour        | Silver          |
| Case Surface       | Matted          |
| Colour of the dial | Black           |
| Glass              | Sapphire glass  |
|                    |                 |
| DETAILS            |                 |
| Rozol              | Eivad           |

| DETAILS         |                                  |
|-----------------|----------------------------------|
| Bezel           | Fixed                            |
| Case Bottom     | Stainless steel bottom (screwed) |
| Clasp           | Pin buckle                       |
| Water resistant | 10 ATM                           |