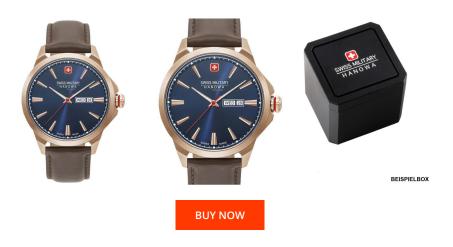

## **DIALANDO**°

Swiss Military Hanowa men's watch 06-4346.02.003 Specifications

This document contains all the specifications for the Swiss Military Hanowa 06-4346.02.003 men's watch. We at the DIALANDO® watch store offer a large selection of authentic watches from the best watch brands in the world.

| MATERIAL & COLOUR  |                   |
|--------------------|-------------------|
| Strap Material     | Real leather      |
| Strap Colour       | Brown             |
| Case Material      | Stainless steel   |
| Case Colour        | Rose gold         |
| Case Surface       | Polished / Matted |
| Colour of the dial | Black             |
| Glass              | Sapphire glass    |
| DETAILS            |                   |