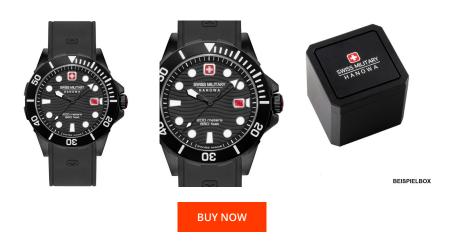

## Swiss Military Hanowa men's watch 06-4338.13.007 Specifications

This document contains all the specifications for the Swiss Military Hanowa Offshore Diver 06-4338.13.007 men's watch. We at the DIALANDO<sup>®</sup> watch store offer a large selection of authentic watches from the best watch brands in the world. https://www.dialando.ie/

> MATERIAL & COLOUR Strap Material

| PRODUCT INFORMATION |                       |
|---------------------|-----------------------|
| EAN                 | 7620958001190         |
| Gender              | Men                   |
| Brand               | Swiss Military Hanowa |
| Collection          | Offshore Diver 44 mm  |
| Warranty [years]    | 2                     |

| Strap Colour                           | Black                                                                                |
|----------------------------------------|--------------------------------------------------------------------------------------|
| Case Material                          | Stainless steel                                                                      |
| Case Colour                            | Black                                                                                |
| Case Surface                           | Polished / Matted                                                                    |
| Colour of the dial                     | Black                                                                                |
| Glass                                  | Sapphire glass                                                                       |
| DET U C                                |                                                                                      |
| DETAILS                                |                                                                                      |
| Bezel                                  | With 60 minutes division / Left side / Rotatable                                     |
|                                        | With 60 minutes division / Left side / Rotatable<br>Stainless steel bottom (screwed) |
| Bezel                                  |                                                                                      |
| Bezel<br>Case Bottom                   | Stainless steel bottom (screwed)                                                     |
| Bezel<br>Case Bottom<br>Crown          | Stainless steel bottom (screwed)<br>Screwed                                          |
| Bezel<br>Case Bottom<br>Crown<br>Clasp | Stainless steel bottom (screwed)<br>Screwed<br>Pin buckle                            |

Hypoallergenic / Silicone

| Display Type  | Analogue                      |
|---------------|-------------------------------|
| Movement type | Quartz (Battery)              |
| Movement Name | Swiss Made / Ronda / 715      |
| Functions     | Hour / Second / Minute / Date |

| MEASURES                         |     |  |
|----------------------------------|-----|--|
| Case width [mm]                  | 44  |  |
| Case thickness [mm]              | 12  |  |
| Lug width [mm]                   | 22  |  |
| Max. wrist<br>circumference [mm] | 205 |  |