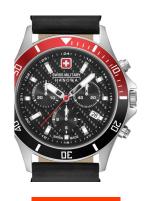

## **DIALANDO**°

Swiss Military Hanowa men's watch 06-4337.04.007.36 Specifications

BEISPIELBOX

**BUY NOW** 

This document contains all the specifications for the Swiss Military Hanowa Flagship Racer Chrono 06-4337.04.007.36 men's watch. We at the DIALANDO® watch store offer a large selection of authentic watches from the best watch brands in the world.

| MATERIAL & COLOUR  |                      |
|--------------------|----------------------|
| Strap Material     | Real leather         |
| Strap Colour       | Black                |
| Case Material      | Stainless steel      |
| Case Colour        | Silver / Black / Red |
| Case Surface       | Polished             |
| Colour of the dial | Black                |
| Glass              | Sapphire glass       |

| DETAILS         |                                   |
|-----------------|-----------------------------------|
| Bezel           | Fixed                             |
| Case Bottom     | Stainless steel bottom (screwed)  |
| Clasp           | Pin buckle                        |
| Lighting        | Luminous hands / Luminous indexes |
| Water resistant | 10 ATM                            |