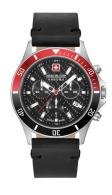

## **DIALANDO**°

Swiss Military Hanowa men's watch 06-4337.04.007.36 Specifications

BEISPIELBOX

**BUY NOW** 

This document contains all the specifications for the Swiss Military Hanowa Flagship Racer Chrono 06-4337.04.007.36 men's watch. We at the DIALANDO® watch store offer a large selection of authentic watches from the best watch brands in the world.

| MATERIAL & COLOUR  |                      |
|--------------------|----------------------|
| Strap Material     | Real leather         |
| Strap Colour       | Black                |
| Case Material      | Stainless steel      |
| Case Colour        | Silver / Black / Red |
| Case Surface       | Polished             |
| Colour of the dial | Black                |
| Glass              | Sapphire glass       |

| DETAILS         |                                   |
|-----------------|-----------------------------------|
| Bezel           | Fixed                             |
| Case Bottom     | Stainless steel bottom (screwed)  |
| Clasp           | Pin buckle                        |
| Lighting        | Luminous hands / Luminous indexes |
| Water resistant | 10 ATM                            |