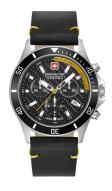

| PRODUCT INFORMATION |                             |
|---------------------|-----------------------------|
| EAN                 | 7620958001114               |
| Gender              | Men                         |
| Brand               | Swiss Military Hanowa       |
| Collection          | Flagship Racer Chrono 42 mm |
| Warranty [vears]    | 2                           |

| PRODUCT EXECUTION |                                             |
|-------------------|---------------------------------------------|
| Display Type      | Analogue                                    |
| Movement type     | Quartz (Battery)                            |
| Movement Name     | 5030.D / Ronda / Swiss Made                 |
| Functions         | Chronograph / Date / Minute / Second / Hour |

| MEASURES                      |     |
|-------------------------------|-----|
| Case width [mm]               | 42  |
| Case thickness [mm]           | 10  |
| Lug width [mm]                | 22  |
| Max. wrist circumference [mm] | 205 |

| MATERIAL & COLOUR  |                 |
|--------------------|-----------------|
| Strap Material     | Real leather    |
| Strap Colour       | Black           |
| Case Material      | Stainless steel |
| Case Colour        | Black / Silver  |
| Case Surface       | Polished        |
| Colour of the dial | Yellow / Black  |
| Glass              | Sapphire glass  |

| DETAILS         |                                   |
|-----------------|-----------------------------------|
| Bezel           | Fixed                             |
| Case Bottom     | Stainless steel bottom (screwed)  |
| Clasp           | Pin buckle                        |
| Lighting        | Luminous indexes / Luminous hands |
| Water resistant | 10 ATM                            |