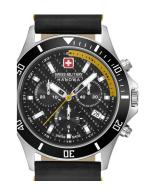

| PRODUCT INFORMATION |                             |
|---------------------|-----------------------------|
| EAN                 | 7620958001114               |
| Gender              | Men                         |
| Brand               | Swiss Military Hanowa       |
| Collection          | Flagship Racer Chrono 42 mm |
| Warranty [vears]    | 2                           |

| PRODUCT EXECUTION |                                             |
|-------------------|---------------------------------------------|
| Display Type      | Analogue                                    |
| Movement type     | Quartz (Battery)                            |
| Movement Name     | 5030.D / Ronda / Swiss Made                 |
| Functions         | Chronograph / Date / Minute / Second / Hour |

| MEASURES                      |     |
|-------------------------------|-----|
| Case width [mm]               | 42  |
| Case thickness [mm]           | 10  |
| Lug width [mm]                | 22  |
| Max. wrist circumference [mm] | 205 |

| MATERIAL & COLOUR  |                 |
|--------------------|-----------------|
| Strap Material     | Real leather    |
| Strap Colour       | Black           |
| Case Material      | Stainless steel |
| Case Colour        | Black / Silver  |
| Case Surface       | Polished        |
| Colour of the dial | Yellow / Black  |
| Glass              | Sapphire glass  |

| DETAILS         |                                   |
|-----------------|-----------------------------------|
| Bezel           | Fixed                             |
| Case Bottom     | Stainless steel bottom (screwed)  |
| Clasp           | Pin buckle                        |
| Lighting        | Luminous indexes / Luminous hands |
| Water resistant | 10 ATM                            |