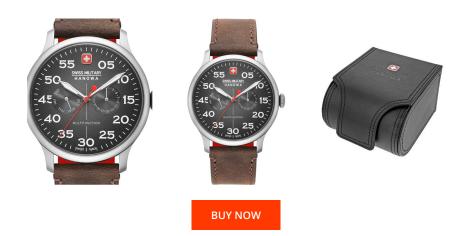

## Swiss Military Hanowa men's watch 06-4335.04.009 Specifications

This document contains all the specifications for the Swiss Military Hanowa Active Duty 06-4335.04.009 men's watch. We at the DIALANDO<sup>®</sup> watch store offer a large selection of authentic watches from the best watch brands in the world. https://www.dialando.ie/

| PRODUCT INFORMATION |               |
|---------------------|---------------|
| EAN                 | 7620958000995 |
| Gender              | Men           |
| Warranty [years]    | 2             |

| MATERIAL & COLOUR  |                                          |
|--------------------|------------------------------------------|
| Strap Material     | Calf leather                             |
| Strap Colour       | Brown                                    |
| Case Material      | Stainless steel                          |
| Case Colour        | Silver                                   |
| Case Surface       | Matted                                   |
| Colour of the dial | Black                                    |
| Glass              | Sapphire glass / Anti-reflective coating |
| DETAILS            |                                          |
| Bezel              | Fixed                                    |
| Case Bottom        | Screwed / Stainless steel bottom         |
| Clasp              | Buckle                                   |
| Lighting           | Luminous indexes / Luminous hands        |
| 0 0                |                                          |

| PRODUCT EXECUTION |                                     |
|-------------------|-------------------------------------|
| Display Type      | Analogue                            |
| Movement type     | Quartz (Battery)                    |
| Movement Name     | Ronda / 7061                        |
| Functions         | Hour / Day / Date / Second / Minute |