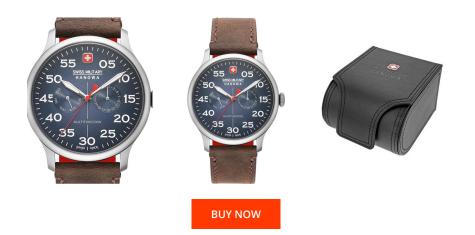

## Swiss Military Hanowa men's watch 06-4335.04.003 Specifications

This document contains all the specifications for the Swiss Military Hanowa Active Duty 06-4335.04.003 men's watch. We at the DIALANDO<sup>®</sup> watch store offer a large selection of authentic watches from the best watch brands in the world. https://www.dialando.ie/

| PRODUCT INFORMATION |               |
|---------------------|---------------|
| EAN                 | 7620958000988 |
| Gender              | Men           |
| Warranty [years]    | 2             |

| MATERIAL & COLOUR  |                                          |
|--------------------|------------------------------------------|
| Strap Material     | Calf leather                             |
| Strap Colour       | Brown                                    |
| Case Material      | Stainless steel                          |
| Case Colour        | Silver                                   |
| Case Surface       | Matted                                   |
| Colour of the dial | Blue                                     |
| Glass              | Anti-reflective coating / Sapphire glass |
| DETAILS            |                                          |
| Bezel              | Fixed                                    |
| Case Bottom        | Stainless steel bottom / Screwed         |
|                    | Stalliess Steel Bottonny Sciewed         |
| Clasp              | Buckle                                   |
| Clasp<br>Lighting  |                                          |

| PRODUCT EXECUTION |                                     |
|-------------------|-------------------------------------|
| Display Type      | Analogue                            |
| Movement type     | Quartz (Battery)                    |
| Movement Name     | Ronda / 7061                        |
| Functions         | Second / Minute / Hour / Day / Date |