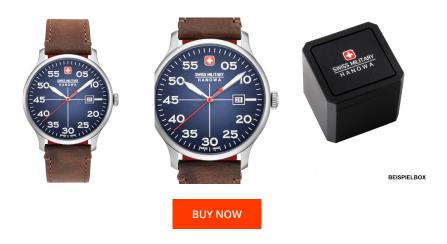

https://www.dialando.ie/

| PRODUCT INFORMATION |                       |
|---------------------|-----------------------|
| EAN                 | 7612657096584         |
| Gender              | Men                   |
| Brand               | Swiss Military Hanowa |
| Collection          | Active Duty           |
| Warranty [years]    | 2                     |

| PRODUCT EXECUTION |                               |
|-------------------|-------------------------------|
| Display Type      | Analogue                      |
| Movement type     | Quartz (Battery)              |
| Functions         | Second / Minute / Date / Hour |

| MEASURES                      |     |
|-------------------------------|-----|
| Case width [mm]               | 42  |
| Case thickness [mm]           | 9   |
| Lug width [mm]                | 22  |
| Max. wrist circumference [mm] | 220 |

| MATERIAL & COLOUR  |                                  |
|--------------------|----------------------------------|
| Strap Material     | Real leather                     |
| Strap Colour       | Brown                            |
| Case Material      | Stainless steel                  |
| Case Colour        | Silver                           |
| Case Surface       | Matted / Polished                |
| Colour of the dial | Blue                             |
| Glass              | Sapphire glass                   |
| DETAILS            |                                  |
| Bezel              | Fixed                            |
| Case Bottom        | Stainless steel bottom (pressed) |

| DETAILS         |                                  |
|-----------------|----------------------------------|
| Bezel           | Fixed                            |
| Case Bottom     | Stainless steel bottom (pressed) |
| Clasp           | Pin buckle                       |
| Lighting        | Luminous hands                   |
| Water resistant | 5 ATM                            |