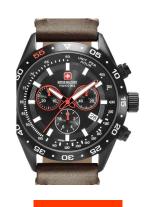

## Swiss Military Hanowa men's watch 06-4318.13.007 Specifications

BEISPIELBOX

**BUY NOW** 

This document contains all the specifications for the Swiss Military Hanowa 06-4318.13.007 men's watch. We at the DIALANDO® watch store offer a large selection of authentic watches from the best watch brands in the world.

https://www.dialando.ie/

| PRODUCT INFORMATION |                       |  |
|---------------------|-----------------------|--|
| EAN                 | 7612657096331         |  |
| Gender              | Men                   |  |
| Brand               | Swiss Military Hanowa |  |
| Collection          | Challenger Pro        |  |
| Limited Edition     | Ja / X / 2018         |  |
| Warranty [years]    | 2                     |  |

| PRODUCT EXECUTION |                                             |
|-------------------|---------------------------------------------|
| Display Type      | Analogue                                    |
| Movement type     | Quartz (Battery)                            |
| Functions         | Date / Chronograph / Hour / Second / Minute |

| MEASURES                      |     |
|-------------------------------|-----|
| Case width [mm]               | 43  |
| Case thickness [mm]           | 11  |
| Lug width [mm]                | 22  |
| Max. wrist circumference [mm] | 220 |

| MATERIAL & COLOUR  |                   |
|--------------------|-------------------|
| Strap Material     | Real leather      |
| Strap Colour       | Brown             |
| Case Material      | Stainless steel   |
| Case Colour        | Black             |
| Case Surface       | Polished / Matted |
| Colour of the dial | Black             |
| Glass              | Sapphire glass    |
|                    |                   |
| DETAILS            |                   |

| DETAILS         |                                   |
|-----------------|-----------------------------------|
| Bezel           | Fixed                             |
| Case Bottom     | Stainless steel bottom (screwed)  |
| Clasp           | Pin buckle                        |
| Lighting        | Luminous indexes / Luminous hands |
| Water resistant | 10 ATM                            |