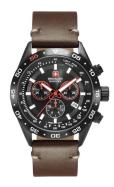

## Swiss Military Hanowa men's watch 06-4318.13.007 Specifications

BEISPIELBOX

**BUY NOW** 

This document contains all the specifications for the Swiss Military Hanowa 06-4318.13.007 men's watch. We at the DIALANDO® watch store offer a large selection of authentic watches from the best watch brands in the world.

https://www.dialando.ie/

| PRODUCT INFORMATION |                       |  |
|---------------------|-----------------------|--|
| EAN                 | 7612657096331         |  |
| Gender              | Men                   |  |
| Brand               | Swiss Military Hanowa |  |
| Collection          | Challenger Pro        |  |
| Limited Edition     | Ja / X / 2018         |  |
| Warranty [years]    | 2                     |  |

| PRODUCT EXECUTION |                                             |
|-------------------|---------------------------------------------|
| Display Type      | Analogue                                    |
| Movement type     | Quartz (Battery)                            |
| Functions         | Date / Chronograph / Hour / Second / Minute |

| MEASURES                      |     |
|-------------------------------|-----|
| Case width [mm]               | 43  |
| Case thickness [mm]           | 11  |
| Lug width [mm]                | 22  |
| Max. wrist circumference [mm] | 220 |

| MATERIAL & COLOUR  |                   |
|--------------------|-------------------|
| Strap Material     | Real leather      |
| Strap Colour       | Brown             |
| Case Material      | Stainless steel   |
| Case Colour        | Black             |
| Case Surface       | Polished / Matted |
| Colour of the dial | Black             |
| Glass              | Sapphire glass    |
|                    |                   |
| DETAILS            |                   |

| DETAILS         |                                   |
|-----------------|-----------------------------------|
| Bezel           | Fixed                             |
| Case Bottom     | Stainless steel bottom (screwed)  |
| Clasp           | Pin buckle                        |
| Lighting        | Luminous indexes / Luminous hands |
| Water resistant | 10 ATM                            |