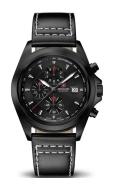

## **DIALANDO**°

Swiss Military Hanowa men's watch 06-4202.13.007 Specifications

BEISPIELBOX

**BUY NOW** 

This document contains all the specifications for the Swiss Military Hanowa 06-4202.13.007 men's watch. We at the DIALANDO® watch store offer a large selection of authentic watches from the best watch brands in the world.

| PRODUCT EXECUTION |                                             |
|-------------------|---------------------------------------------|
| Display Type      | Analogue                                    |
| Movement type     | Quartz (Battery)                            |
| Movement Name     | 3540D / Ronda                               |
| Functions         | Minute / Date / Chronograph / Hour / Second |

| MEASURES                      |     |
|-------------------------------|-----|
| Case width [mm]               | 42  |
| Case thickness [mm]           | 10  |
| Lug width [mm]                | 22  |
| Max. wrist circumference [mm] | 225 |

| MATERIAL & COLOUR  |                   |
|--------------------|-------------------|
| Strap Material     | Real leather      |
| Strap Colour       | Black             |
| Case Material      | Stainless steel   |
| Case Colour        | Black             |
| Case Surface       | Polished / Matted |
| Colour of the dial | Black             |
| Glass              | Mineral glass     |
|                    |                   |
| DETAILS            |                   |
| Dozol              | Fived             |

| DETAILS         |                                   |
|-----------------|-----------------------------------|
| Bezel           | Fixed                             |
| Case Bottom     | Stainless steel bottom (screwed)  |
| Clasp           | Pin buckle                        |
| Lighting        | Luminous hands / Luminous indexes |
| Water resistant | 10 ATM                            |