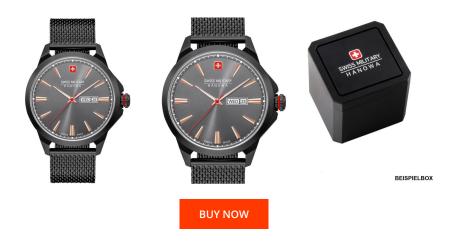

## **DIALANDO**°

Swiss Military Hanowa men's watch 06-3346.13.007 Specifications

This document contains all the specifications for the Swiss Military Hanowa 06-3346.13.007 men's watch. We at the DIALANDO® watch store offer a large selection of authentic watches from the best watch brands in the world.

| MATERIAL & COLOUR  |                   |
|--------------------|-------------------|
| Strap Material     | Stainless steel   |
| Strap Colour       | Black             |
| Case Material      | Stainless steel   |
| Case Colour        | Black             |
| Case Surface       | Polished / Matted |
| Colour of the dial | Grey              |
| Glass              | Sapphire glass    |
|                    |                   |
| DETAILS            |                   |