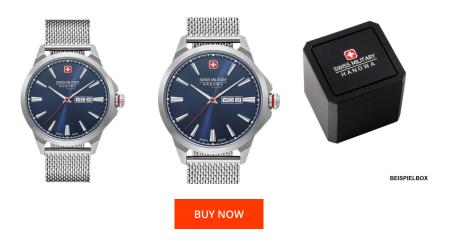

## **DIALANDO**°

Swiss Military Hanowa men's watch 06-3346.04.003 Specifications

This document contains all the specifications for the Swiss Military Hanowa 06-3346.04.003 men's watch. We at the DIALANDO® watch store offer a large selection of authentic watches from the best watch brands in the world.

| MATERIAL & COLOUR  |                                  |
|--------------------|----------------------------------|
| Strap Material     | Stainless steel                  |
| Strap Colour       | Silver                           |
| Case Material      | Stainless steel                  |
| Case Colour        | Silver                           |
| Case Surface       | Polished / Matted                |
| Colour of the dial | Blue                             |
| Glass              | Sapphire glass                   |
| DETAILS            |                                  |
| Bezel              | Fixed                            |
| Case Bottom        | Stainless steel bottom (screwed) |

| DETAILS         |                                  |
|-----------------|----------------------------------|
| Bezel           | Fixed                            |
| Case Bottom     | Stainless steel bottom (screwed) |
| Clasp           | Pin buckle                       |
| Lighting        | Luminous hands                   |
| Water resistant | 10 ATM                           |