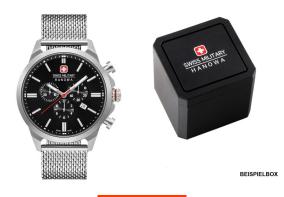

## **DIALANDO**°

Swiss Military Hanowa men's watch 06-3332.04.007 Specifications

**BUY NOW** 

This document contains all the specifications for the Swiss Military Hanowa 06-3332.04.007 men's watch. We at the DIALANDO® watch store offer a large selection of authentic watches from the best watch brands in the world.

| MATERIAL & COLOUR  |                   |
|--------------------|-------------------|
| Strap Material     | Stainless steel   |
| Strap Colour       | Silver            |
| Case Material      | Stainless steel   |
| Case Colour        | Silver            |
| Case Surface       | Polished / Matted |
| Colour of the dial | Black             |
| Glass              | Sapphire glass    |
| DETAILS            |                   |