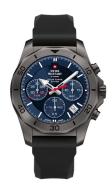

| PRODUCT EXECUTION |                                             |
|-------------------|---------------------------------------------|
| Display Type      | Analogue                                    |
| Movement type     | Quartz (Solar)                              |
| Movement Name     | ISA / 8371.D                                |
| Functions         | Second / Minute / Date / Chronograph / Hour |

| MEASURES                      |     |
|-------------------------------|-----|
| Case width [mm]               | 44  |
| Case thickness [mm]           | 13  |
| Lug width [mm]                | 22  |
| Max. wrist circumference [mm] | 220 |

| MATERIAL & COLOUR  |                                     |
|--------------------|-------------------------------------|
| Strap Material     | Silicone                            |
| Strap Colour       | Black                               |
| Case Material      | Stainless steel                     |
| Case Colour        | Grey                                |
| Case Surface       | Polished / Matted                   |
| Colour of the dial | Blue                                |
| Glass              | Mineral glass with sapphire coating |
| DETAILS            |                                     |
| Bezel              | Fixed                               |
| Case Bottom        | Stainless steel bottom (screwed)    |

| DETAILS         |                                   |
|-----------------|-----------------------------------|
| Bezel           | Fixed                             |
| Case Bottom     | Stainless steel bottom (screwed)  |
| Clasp           | Pin buckle                        |
| Lighting        | Luminous hands / Luminous indexes |
| Water resistant | 10 ATM                            |