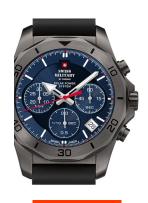

| PRODUCT EXECUTION |                                             |
|-------------------|---------------------------------------------|
| Display Type      | Analogue                                    |
| Movement type     | Quartz (Solar)                              |
| Movement Name     | ISA / 8371.D                                |
| Functions         | Second / Minute / Date / Chronograph / Hour |

| MEASURES                      |     |
|-------------------------------|-----|
| Case width [mm]               | 44  |
| Case thickness [mm]           | 13  |
| Lug width [mm]                | 22  |
| Max. wrist circumference [mm] | 220 |

| MATERIAL & COLOUR  |                                     |
|--------------------|-------------------------------------|
| Strap Material     | Silicone                            |
| Strap Colour       | Black                               |
| Case Material      | Stainless steel                     |
| Case Colour        | Grey                                |
| Case Surface       | Polished / Matted                   |
| Colour of the dial | Blue                                |
| Glass              | Mineral glass with sapphire coating |
| DETAILS            |                                     |
| Bezel              | Fixed                               |
| Case Bottom        | Stainless steel bottom (screwed)    |

| DETAILS         |                                   |
|-----------------|-----------------------------------|
| Bezel           | Fixed                             |
| Case Bottom     | Stainless steel bottom (screwed)  |
| Clasp           | Pin buckle                        |
| Lighting        | Luminous hands / Luminous indexes |
| Water resistant | 10 ATM                            |