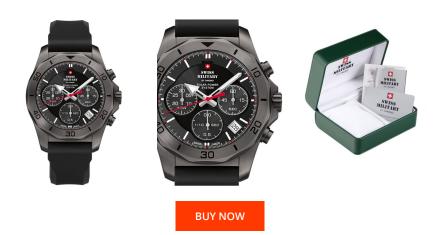

MATERIAL & COLOUR

| PRODUCT INFORMATION |                          |  |
|---------------------|--------------------------|--|
| EAN                 | 7630019134712            |  |
| Gender              | Men                      |  |
| Brand               | Swiss Military by Chrono |  |
| Collection          | Solar Chronograph        |  |
| Warranty [years]    | 5                        |  |

| Strap Material                | Silicone                                       |
|-------------------------------|------------------------------------------------|
| Strap Colour                  | Black                                          |
| Case Material                 | Stainless steel                                |
| Case Colour                   | Grey                                           |
| Case Surface                  | Polished / Matted                              |
| Colour of the dial            | Black                                          |
| Glass                         | Mineral glass with sapphire coating            |
|                               |                                                |
| DETAILS                       |                                                |
| DETAILS<br>Bezel              | Fixed                                          |
|                               | Fixed<br>Stainless steel bottom (screwed)      |
| Bezel                         |                                                |
| Bezel<br>Case Bottom          | Stainless steel bottom (screwed)               |
| Bezel<br>Case Bottom<br>Clasp | Stainless steel bottom (screwed)<br>Pin buckle |

| PRODUCT EXECUTION |                                             |
|-------------------|---------------------------------------------|
| Display Type      | Analogue                                    |
| Movement type     | Quartz (Solar)                              |
| Movement Name     | 8371.D / ISA                                |
| Functions         | Date / Chronograph / Hour / Second / Minute |