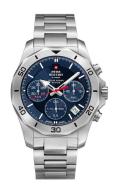

https://www.dialando.ie/

| PRODUCT INFORMATION |                          |
|---------------------|--------------------------|
| EAN                 | 7630019134668            |
| Gender              | Men                      |
| Brand               | Swiss Military by Chrono |
| Collection          | Solar Chronograph        |
| Warranty [years]    | 5                        |

| PRODUCT EXECUTION |                                             |
|-------------------|---------------------------------------------|
| Display Type      | Analogue                                    |
| Movement type     | Quartz (Solar)                              |
| Movement Name     | ISA / 8371.D                                |
| Functions         | Hour / Second / Minute / Date / Chronograph |

| MEASURES                      |     |
|-------------------------------|-----|
| Case width [mm]               | 44  |
| Case thickness [mm]           | 13  |
| Lug width [mm]                | 22  |
| Max. wrist circumference [mm] | 210 |

| MATERIAL & COLOUR  |                                     |
|--------------------|-------------------------------------|
| Strap Material     | Stainless steel                     |
| Strap Colour       | Silver                              |
| Case Material      | Stainless steel                     |
| Case Colour        | Silver                              |
| Case Surface       | Polished / Matted                   |
| Colour of the dial | Blue                                |
| Glass              | Mineral glass with sapphire coating |
| DETAILS            |                                     |
| Bezel              | Fixed                               |

| DETAILS         |                                   |
|-----------------|-----------------------------------|
| Bezel           | Fixed                             |
| Case Bottom     | Stainless steel bottom (screwed)  |
| Clasp           | Folding clasp                     |
| Lighting        | Luminous hands / Luminous indexes |
| Water resistant | 10 ATM                            |