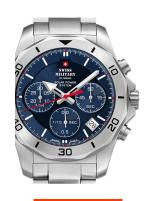

https://www.dialando.ie/

| PRODUCT INFORMATION |                          |
|---------------------|--------------------------|
| EAN                 | 7630019134668            |
| Gender              | Men                      |
| Brand               | Swiss Military by Chrono |
| Collection          | Solar Chronograph        |
| Warranty [years]    | 5                        |

| PRODUCT EXECUTION |                                             |
|-------------------|---------------------------------------------|
| Display Type      | Analogue                                    |
| Movement type     | Quartz (Solar)                              |
| Movement Name     | ISA / 8371.D                                |
| Functions         | Hour / Second / Minute / Date / Chronograph |

| MEASURES                      |     |
|-------------------------------|-----|
| Case width [mm]               | 44  |
| Case thickness [mm]           | 13  |
| Lug width [mm]                | 22  |
| Max. wrist circumference [mm] | 210 |

| MATERIAL & COLOUR  |                                     |
|--------------------|-------------------------------------|
| Strap Material     | Stainless steel                     |
| Strap Colour       | Silver                              |
| Case Material      | Stainless steel                     |
| Case Colour        | Silver                              |
| Case Surface       | Polished / Matted                   |
| Colour of the dial | Blue                                |
| Glass              | Mineral glass with sapphire coating |
| DETAILS            |                                     |
| Bezel              | Fixed                               |

| DETAILS         |                                   |
|-----------------|-----------------------------------|
| Bezel           | Fixed                             |
| Case Bottom     | Stainless steel bottom (screwed)  |
| Clasp           | Folding clasp                     |
| Lighting        | Luminous hands / Luminous indexes |
| Water resistant | 10 ATM                            |