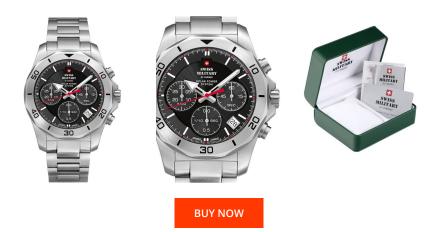

## Swiss Military by Chrono men's watch SMS34072.01 Specifications

This document contains all the specifications for the Swiss Military by Chrono SMS34072.01 men's watch. We at the DIALANDO<sup>®</sup> watch store offer a large selection of authentic watches from the best watch brands in the world. https://www.dialando.ie/

> MATERIAL & COLOUR Strap Material

| PRODUCT INFORMATION |                          |  |
|---------------------|--------------------------|--|
| EAN                 | 7630019134651            |  |
| Gender              | Men                      |  |
| Brand               | Swiss Military by Chrono |  |
| Collection          | Solar Chronograph        |  |
| Warranty [years]    | 5                        |  |

| Strap Colour                  | Silver                                            |
|-------------------------------|---------------------------------------------------|
| Case Material                 | Stainless steel                                   |
| Case Colour                   | Silver                                            |
| Case Surface                  | Polished / Matted                                 |
| Colour of the dial            | Black                                             |
| Glass                         | Mineral glass with sapphire coating               |
|                               |                                                   |
| DETAILS                       |                                                   |
| DETAILS<br>Bezel              | Fixed                                             |
|                               | Fixed<br>Stainless steel bottom (screwed)         |
| Bezel                         |                                                   |
| Bezel<br>Case Bottom          | Stainless steel bottom (screwed)                  |
| Bezel<br>Case Bottom<br>Clasp | Stainless steel bottom (screwed)<br>Folding clasp |

Stainless steel

| PRODUCT EXECUTION |                                             |
|-------------------|---------------------------------------------|
| Display Type      | Analogue                                    |
| Movement type     | Quartz (Solar)                              |
| Movement Name     | 8371.D / ISA                                |
| Functions         | Minute / Date / Chronograph / Hour / Second |