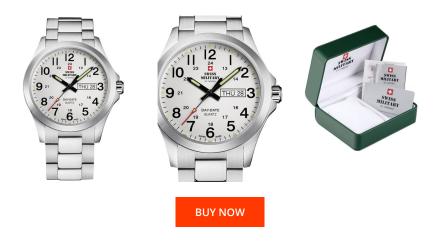

## Swiss Military by Chrono men's watch SMP36040.26 Specifications

This document contains all the specifications for the Swiss Military by Chrono SMP36040.26 men's watch. We at the DIALANDO® watch store offer a large selection of authentic watches from the best watch brands in the world.

https://www.dialando.ie/

Lighting

Water resistant

| PRODUCT INFORMATION |                          |  |
|---------------------|--------------------------|--|
| EAN                 | 7630019138901            |  |
| Gender              | Men                      |  |
| Brand               | Swiss Military by Chrono |  |
| Collection          | Herren                   |  |
| Warranty [years]    | 5                        |  |

| PRODUCT EXECUTION |                                                 |
|-------------------|-------------------------------------------------|
| Display Type      | Analogue                                        |
| Movement type     | Quartz (Battery)                                |
| Movement Name     | Ronda / 517                                     |
| Functions         | Minute / Date / Day of the week / Hour / Second |

| MEASURES                      |     |
|-------------------------------|-----|
| Case width [mm]               | 42  |
| Case thickness [mm]           | 8   |
| Lug width [mm]                | 22  |
| Max. wrist circumference [mm] | 200 |

| MATERIAL & COLOUR  |                                     |
|--------------------|-------------------------------------|
| Strap Material     | Stainless steel                     |
| Strap Colour       | Silver                              |
| Case Material      | Stainless steel                     |
| Case Colour        | Silver                              |
| Case Surface       | Polished / Matted                   |
| Colour of the dial | White                               |
| Glass              | Mineral glass with sapphire coating |
| DETAILS            |                                     |
| Bezel              | Fixed                               |
| Case Bottom        | Stainless steel bottom (pressed)    |
| Clasp              | Folding clasp                       |