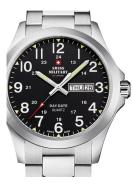

## Swiss Military by Chrono men's watch SMP36040.25 Specifications

**BUY NOW** 

This document contains all the specifications for the Swiss Military by Chrono SMP36040.25 men's watch. We at the DIALANDO® watch store offer a large selection of authentic watches from the best watch brands in the world.

| PRODUCT EXECUTION |                                                 |
|-------------------|-------------------------------------------------|
| Display Type      | Analogue                                        |
| Movement type     | Quartz (Battery)                                |
| Movement Name     | Ronda / 517                                     |
| Functions         | Date / Day of the week / Hour / Second / Minute |

| MEASURES                      |     |
|-------------------------------|-----|
| Case width [mm]               | 42  |
| Case thickness [mm]           | 8   |
| Lug width [mm]                | 22  |
| Max. wrist circumference [mm] | 200 |

| MATERIAL & COLOUR  |                                     |
|--------------------|-------------------------------------|
| Strap Material     | Stainless steel                     |
| Strap Colour       | Silver                              |
| Case Material      | Stainless steel                     |
| Case Colour        | Silver                              |
| Case Surface       | Matted / Polished                   |
| Colour of the dial | Black                               |
| Glass              | Mineral glass with sapphire coating |
| DETAILS            |                                     |
| Bezel              | Fixed                               |

| DETAILS         |                                   |
|-----------------|-----------------------------------|
| Bezel           | Fixed                             |
| Case Bottom     | Stainless steel bottom (pressed)  |
| Clasp           | Folding clasp                     |
| Lighting        | Luminous hands / Luminous indexes |
| Water resistant | 5 ATM                             |