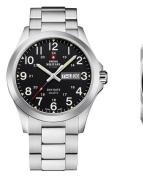

## Swiss Military by Chrono men's watch SMP36040.25 Specifications

**BUY NOW** 

This document contains all the specifications for the Swiss Military by Chrono SMP36040.25 men's watch. We at the DIALANDO® watch store offer a large selection of authentic watches from the best watch brands in the world.

| PRODUCT EXECUTION |                                                 |
|-------------------|-------------------------------------------------|
| Display Type      | Analogue                                        |
| Movement type     | Quartz (Battery)                                |
| Movement Name     | Ronda / 517                                     |
| Functions         | Date / Day of the week / Hour / Second / Minute |

| MEASURES                      |     |
|-------------------------------|-----|
| Case width [mm]               | 42  |
| Case thickness [mm]           | 8   |
| Lug width [mm]                | 22  |
| Max. wrist circumference [mm] | 200 |

| MATERIAL & COLOUR  |                                     |
|--------------------|-------------------------------------|
| Strap Material     | Stainless steel                     |
| Strap Colour       | Silver                              |
| Case Material      | Stainless steel                     |
| Case Colour        | Silver                              |
| Case Surface       | Matted / Polished                   |
| Colour of the dial | Black                               |
| Glass              | Mineral glass with sapphire coating |
| DETAILS            |                                     |
| Bezel              | Fixed                               |

| DETAILS         |                                   |
|-----------------|-----------------------------------|
| Bezel           | Fixed                             |
| Case Bottom     | Stainless steel bottom (pressed)  |
| Clasp           | Folding clasp                     |
| Lighting        | Luminous hands / Luminous indexes |
| Water resistant | 5 ATM                             |