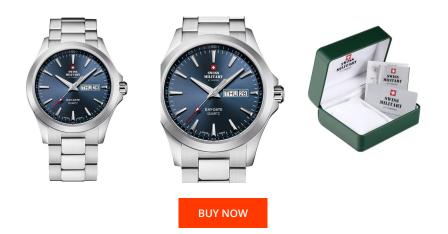

## Swiss Military by Chrono men's watch SMP36040.24 Specifications

This document contains all the specifications for the Swiss Military by Chrono SMP36040.24 men's watch. We at the DIALANDO<sup>®</sup> watch store offer a large selection of authentic watches from the best watch brands in the world. https://www.dialando.ie/

Hour

MATERIAL & COLOUR Strap Material

| PRODUCT INFORMATION |                          |  |
|---------------------|--------------------------|--|
| EAN                 | 7630019138888            |  |
| Gender              | Men                      |  |
| Brand               | Swiss Military by Chrono |  |
| Collection          | Herren                   |  |
| Warranty [years]    | 5                        |  |

| Strap Colour                  | Silver                                            |
|-------------------------------|---------------------------------------------------|
| Case Material                 | Stainless steel                                   |
| Case Colour                   | Silver                                            |
| Case Surface                  | Polished / Matted                                 |
| Colour of the dial            | Blue                                              |
| Glass                         | Mineral glass with sapphire coating               |
|                               |                                                   |
| DETAILS                       |                                                   |
| DETAILS<br>Bezel              | Fixed                                             |
|                               | Fixed<br>Stainless steel bottom (pressed)         |
| Bezel                         |                                                   |
| Bezel<br>Case Bottom          | Stainless steel bottom (pressed)                  |
| Bezel<br>Case Bottom<br>Clasp | Stainless steel bottom (pressed)<br>Folding clasp |

Stainless steel

| Movement type | Quartz (Battery)                           |
|---------------|--------------------------------------------|
| Movement Name | Ronda / 517                                |
| Functions     | Second / Minute / Date / Day of the week / |