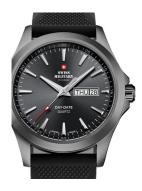

## **DIALANDO**°

Swiss Military by Chrono men's watch SMP36040.19 Specifications

**BUY NOW** 

This document contains all the specifications for the Swiss Military by Chrono SMP36040.19 men's watch. We at the DIALANDO® watch store offer a large selection of authentic watches from the best watch brands in the world.

| PRODUCT EXECUTION             |                                                 |
|-------------------------------|-------------------------------------------------|
| Display Type                  | Analogue                                        |
| Movement type                 | Quartz (Battery)                                |
| Movement Name                 | Ronda / 517                                     |
| Functions                     | Day of the week / Hour / Second / Minute / Date |
| MEASURES                      |                                                 |
| Case width [mm]               | 42                                              |
| Case thickness [mm]           | 8                                               |
| Lug width [mm]                | 22                                              |
| Max. wrist circumference [mm] | 220                                             |

| MATERIAL & COLOUR  |                                     |
|--------------------|-------------------------------------|
| Strap Material     | Silicone                            |
| Strap Colour       | Black                               |
| Case Material      | Stainless steel                     |
| Case Colour        | Grey                                |
| Case Surface       | Polished / Matted                   |
| Colour of the dial | Grey                                |
| Glass              | Mineral glass with sapphire coating |
| DETAILS            |                                     |
| Bezel              | Fixed                               |
| Case Bottom        | Stainless steel bottom (pressed)    |
| Clasp              | Pin buckle                          |