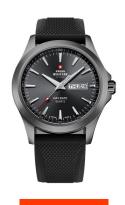

## **DIALANDO**°

Swiss Military by Chrono men's watch SMP36040.19 Specifications

**BUY NOW** 

This document contains all the specifications for the Swiss Military by Chrono SMP36040.19 men's watch. We at the DIALANDO® watch store offer a large selection of authentic watches from the best watch brands in the world.

| PRODUCT EXECUTION             |                                                 |
|-------------------------------|-------------------------------------------------|
| Display Type                  | Analogue                                        |
| Movement type                 | Quartz (Battery)                                |
| Movement Name                 | Ronda / 517                                     |
| Functions                     | Day of the week / Hour / Second / Minute / Date |
| MEASURES                      |                                                 |
| Case width [mm]               | 42                                              |
| Case thickness [mm]           | 8                                               |
| Lug width [mm]                | 22                                              |
| Max. wrist circumference [mm] | 220                                             |

| MATERIAL & COLOUR  |                                     |
|--------------------|-------------------------------------|
| Strap Material     | Silicone                            |
| Strap Colour       | Black                               |
| Case Material      | Stainless steel                     |
| Case Colour        | Grey                                |
| Case Surface       | Polished / Matted                   |
| Colour of the dial | Grey                                |
| Glass              | Mineral glass with sapphire coating |
| DETAILS            |                                     |
| Bezel              | Fixed                               |
| Case Bottom        | Stainless steel bottom (pressed)    |
| Clasp              | Pin buckle                          |