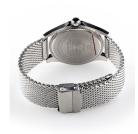

| MATERIAL & COLOUR  |                                  |
|--------------------|----------------------------------|
| Strap Material     | Stainless steel                  |
| Strap Colour       | Silver                           |
| Case Material      | Stainless steel                  |
| Case Colour        | Silver                           |
| Case Surface       | Polished / Matted                |
| Colour of the dial | Black                            |
| Glass              | Sapphire glass                   |
| DETAILS            |                                  |
| Bezel              | Fixed                            |
| Case Bottom        | Stainless steel bottom (pressed) |

| DETAILS         |                                   |
|-----------------|-----------------------------------|
| Bezel           | Fixed                             |
| Case Bottom     | Stainless steel bottom (pressed)  |
| Clasp           | Pin buckle                        |
| Lighting        | Luminous hands / Luminous indexes |
| Water resistant | 5 ATM                             |