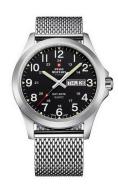

| PRODUCT EXECUTION |                                                 |
|-------------------|-------------------------------------------------|
| Display Type      | Analogue                                        |
| Movement type     | Quartz (Battery)                                |
| Movement Name     | G10.212 / ETA                                   |
| Functions         | Minute / Date / Day of the week / Hour / Second |

| MEASURES                      |     |
|-------------------------------|-----|
| Case width [mm]               | 42  |
| Case thickness [mm]           | 9   |
| Lug width [mm]                | 21  |
| Max. wrist circumference [mm] | 220 |

| MATERIAL & COLOUR  |                                  |
|--------------------|----------------------------------|
| Strap Material     | Stainless steel                  |
| Strap Colour       | Silver                           |
| Case Material      | Stainless steel                  |
| Case Colour        | Silver                           |
| Case Surface       | Polished / Matted                |
| Colour of the dial | Black                            |
| Glass              | Sapphire glass                   |
| DETAILS            |                                  |
| Bezel              | Fixed                            |
| Case Bottom        | Stainless steel bottom (pressed) |

| DETAILS         |                                   |
|-----------------|-----------------------------------|
| Bezel           | Fixed                             |
| Case Bottom     | Stainless steel bottom (pressed)  |
| Clasp           | Pin buckle                        |
| Lighting        | Luminous hands / Luminous indexes |
| Water resistant | 5 ATM                             |