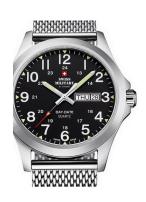

| PRODUCT EXECUTION |                                                 |
|-------------------|-------------------------------------------------|
| Display Type      | Analogue                                        |
| Movement type     | Quartz (Battery)                                |
| Movement Name     | G10.212 / ETA                                   |
| Functions         | Minute / Date / Day of the week / Hour / Second |

| MEASURES                      |     |
|-------------------------------|-----|
| Case width [mm]               | 42  |
| Case thickness [mm]           | 9   |
| Lug width [mm]                | 21  |
| Max. wrist circumference [mm] | 220 |

| MATERIAL & COLOUR  |                                  |
|--------------------|----------------------------------|
| Strap Material     | Stainless steel                  |
| Strap Colour       | Silver                           |
| Case Material      | Stainless steel                  |
| Case Colour        | Silver                           |
| Case Surface       | Polished / Matted                |
| Colour of the dial | Black                            |
| Glass              | Sapphire glass                   |
| DETAILS            |                                  |
| Bezel              | Fixed                            |
| Case Bottom        | Stainless steel bottom (pressed) |

| DETAILS         |                                   |
|-----------------|-----------------------------------|
| Bezel           | Fixed                             |
| Case Bottom     | Stainless steel bottom (pressed)  |
| Clasp           | Pin buckle                        |
| Lighting        | Luminous hands / Luminous indexes |
| Water resistant | 5 ATM                             |