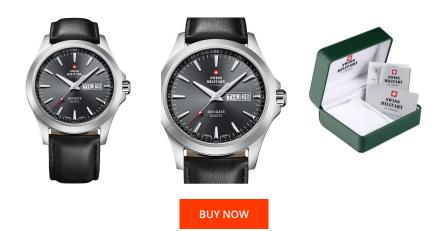

## Swiss Military by Chrono men's watch SMP36040.08 Specifications

This document contains all the specifications for the Swiss Military by Chrono - Day-Date SMP36040.08 men's watch. We at the DIALANDO<sup>®</sup> watch store offer a large selection of authentic watches from the best watch brands in the world. https://www.dialando.ie/

> MATERIAL & COLOUR Strap Material

| PRODUCT INFORMATION |                          |  |
|---------------------|--------------------------|--|
| EAN                 | 250000756429             |  |
| Gender              | Men                      |  |
| Brand               | Swiss Military by Chrono |  |
| Collection          | Herren - Day-Date        |  |
| Warranty [years]    | 5                        |  |

| Strap Colour                  | Black                                          |
|-------------------------------|------------------------------------------------|
| Case Material                 | Stainless steel                                |
| Case Colour                   | Silver                                         |
| Case Surface                  | Matted / Polished                              |
| Colour of the dial            | Black                                          |
| Glass                         | Mineral glass with sapphire coating            |
|                               |                                                |
| DETAILS                       |                                                |
| <b>DETAILS</b><br>Bezel       | Fixed                                          |
|                               | Fixed<br>Stainless steel bottom (pressed)      |
| Bezel                         |                                                |
| Bezel<br>Case Bottom          | Stainless steel bottom (pressed)               |
| Bezel<br>Case Bottom<br>Clasp | Stainless steel bottom (pressed)<br>Pin buckle |

Real leather

## PRODUCT EXECUTION

| Display Type  | Analogue                                        |
|---------------|-------------------------------------------------|
| Movement type | Quartz (Battery)                                |
| Movement Name | Ronda / Swiss Made                              |
| Functions     | Date / Minute / Second / Hour / Day of the week |

## MEASURES

| Case width [mm]                  | 42  |
|----------------------------------|-----|
| Case thickness [mm]              | 9   |
| Lug width [mm]                   | 22  |
| Max. wrist<br>circumference [mm] | 220 |