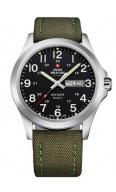

| PRODUCT EXECUTION |                                                 |
|-------------------|-------------------------------------------------|
| Display Type      | Analogue                                        |
| Movement type     | Quartz (Battery)                                |
| Movement Name     | G10.212 / ETA                                   |
| Functions         | Minute / Date / Day of the week / Hour / Second |

| MEASURES                      |     |
|-------------------------------|-----|
| Case width [mm]               | 42  |
| Case thickness [mm]           | 9   |
| Lug width [mm]                | 21  |
| Max. wrist circumference [mm] | 220 |

| MATERIAL & COLOUR  |                      |
|--------------------|----------------------|
| Strap Material     | Real leather / Nylon |
| Strap Colour       | Green                |
| Case Material      | Stainless steel      |
| Case Colour        | Silver               |
| Case Surface       | Matted / Polished    |
| Colour of the dial | Black                |
| Glass              | Sapphire glass       |
|                    |                      |
| DETAILS            |                      |
| D I                | F1                   |

| DETAILS         |                                   |
|-----------------|-----------------------------------|
| Bezel           | Fixed                             |
| Case Bottom     | Stainless steel bottom (pressed)  |
| Clasp           | Pin buckle                        |
| Lighting        | Luminous hands / Luminous indexes |
| Water resistant | 5 ATM                             |