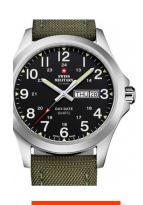

| PRODUCT EXECUTION |                                                 |
|-------------------|-------------------------------------------------|
| Display Type      | Analogue                                        |
| Movement type     | Quartz (Battery)                                |
| Movement Name     | G10.212 / ETA                                   |
| Functions         | Minute / Date / Day of the week / Hour / Second |

| MEASURES                      |     |
|-------------------------------|-----|
| Case width [mm]               | 42  |
| Case thickness [mm]           | 9   |
| Lug width [mm]                | 21  |
| Max. wrist circumference [mm] | 220 |

| MATERIAL & COLOUR  |                      |
|--------------------|----------------------|
| Strap Material     | Real leather / Nylon |
| Strap Colour       | Green                |
| Case Material      | Stainless steel      |
| Case Colour        | Silver               |
| Case Surface       | Matted / Polished    |
| Colour of the dial | Black                |
| Glass              | Sapphire glass       |
|                    |                      |
| DETAILS            |                      |
| D I                | F1                   |

| DETAILS         |                                   |
|-----------------|-----------------------------------|
| Bezel           | Fixed                             |
| Case Bottom     | Stainless steel bottom (pressed)  |
| Clasp           | Pin buckle                        |
| Lighting        | Luminous hands / Luminous indexes |
| Water resistant | 5 ATM                             |