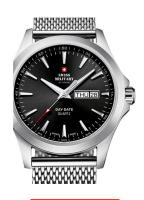

## Swiss Military by Chrono men's watch SMP36040.01 Specifications

**BUY NOW** 

This document contains all the specifications for the Swiss Military by Chrono SMP36040.01 men's watch. We at the DIALANDO® watch store offer a large selection of authentic watches from the best watch brands in the world.

https://www.dialando.ie/

| PRODUCT INFORMATION | I                        |
|---------------------|--------------------------|
| EAN                 | 7630019129794            |
| Gender              | Men                      |
| Brand               | Swiss Military by Chrono |
| Collection          | Herren                   |
| Warranty (years)    | 5                        |

| PRODUCT EXECUTION |                                                 |
|-------------------|-------------------------------------------------|
| Display Type      | Analogue                                        |
| Movement type     | Quartz (Battery)                                |
| Functions         | Minute / Date / Day of the week / Hour / Second |

| MEASURES                      |     |
|-------------------------------|-----|
| Case width [mm]               | 42  |
| Case thickness [mm]           | 9   |
| Lug width [mm]                | 21  |
| Max. wrist circumference [mm] | 220 |

| MATERIAL & COLOUR  |                   |
|--------------------|-------------------|
| Strap Material     | Stainless steel   |
| Strap Colour       | Silver            |
| Case Material      | Stainless steel   |
| Case Colour        | Silver            |
| Case Surface       | Polished / Matted |
| Colour of the dial | Black             |
| Glass              | Sapphire glass    |
|                    |                   |
| DETAILS            |                   |

| DETAILS         |                                  |
|-----------------|----------------------------------|
| Bezel           | Fixed                            |
| Case Bottom     | Stainless steel bottom (pressed) |
| Clasp           | Pin buckle                       |
| Lighting        | Luminous hands                   |
| Water resistant | 5 ATM                            |