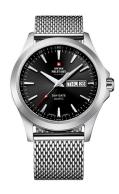

## Swiss Military by Chrono men's watch SMP36040.01 Specifications

**BUY NOW** 

This document contains all the specifications for the Swiss Military by Chrono SMP36040.01 men's watch. We at the DIALANDO® watch store offer a large selection of authentic watches from the best watch brands in the world.

https://www.dialando.ie/

| PRODUCT INFORMATION | I                        |
|---------------------|--------------------------|
| EAN                 | 7630019129794            |
| Gender              | Men                      |
| Brand               | Swiss Military by Chrono |
| Collection          | Herren                   |
| Warranty (years)    | 5                        |

| PRODUCT EXECUTION |                                                 |
|-------------------|-------------------------------------------------|
| Display Type      | Analogue                                        |
| Movement type     | Quartz (Battery)                                |
| Functions         | Minute / Date / Day of the week / Hour / Second |

| MEASURES                      |     |
|-------------------------------|-----|
| Case width [mm]               | 42  |
| Case thickness [mm]           | 9   |
| Lug width [mm]                | 21  |
| Max. wrist circumference [mm] | 220 |

| MATERIAL & COLOUR  |                   |
|--------------------|-------------------|
| Strap Material     | Stainless steel   |
| Strap Colour       | Silver            |
| Case Material      | Stainless steel   |
| Case Colour        | Silver            |
| Case Surface       | Polished / Matted |
| Colour of the dial | Black             |
| Glass              | Sapphire glass    |
|                    |                   |
| DETAILS            |                   |

| DETAILS         |                                  |
|-----------------|----------------------------------|
| Bezel           | Fixed                            |
| Case Bottom     | Stainless steel bottom (pressed) |
| Clasp           | Pin buckle                       |
| Lighting        | Luminous hands                   |
| Water resistant | 5 ATM                            |