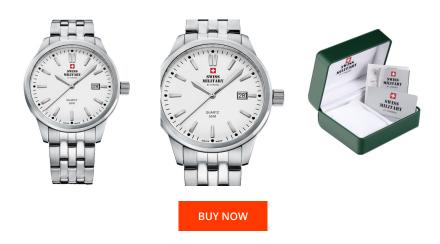

## Swiss Military by Chrono men's watch SMP36009.02 Specifications

This document contains all the specifications for the Swiss Military by Chrono SMP36009.02 men's watch. We at the DIALANDO® watch store offer a large selection of authentic watches from the best watch brands in the world.

https://www.dialando.ie/

| PRODUCT INFORMATION |                          |
|---------------------|--------------------------|
| EAN                 | 7630019119269            |
| Gender              | Men                      |
| Brand               | Swiss Military by Chrono |
| Collection          | Herren                   |
| Warranty [years]    | 5                        |

| PRODUCT EXECUTION             |                               |
|-------------------------------|-------------------------------|
| Display Type                  | Analogue                      |
| Movement type                 | Quartz (Battery)              |
| Movement Name                 | Ronda / 515                   |
| Functions                     | Minute / Date / Hour / Second |
| MEASURES                      |                               |
| Case width [mm]               | 40                            |
| Case thickness [mm]           | 9                             |
| Lug width [mm]                | 20                            |
| Max. wrist circumference [mm] | 220                           |

| MATERIAL & COLOUR  |                                  |
|--------------------|----------------------------------|
| Strap Material     | Stainless steel                  |
| Strap Colour       | Silver                           |
| Case Material      | Stainless steel                  |
| Case Colour        | Silver                           |
| Case Surface       | Polished / Matted                |
| Colour of the dial | White                            |
| Glass              | Mineral glass                    |
| DETAILS            |                                  |
| Bezel              | Fixed                            |
| Case Bottom        | Stainless steel bottom (pressed) |
| Clasp              | Folding clasp                    |
| Water resistant    | 5 ATM                            |