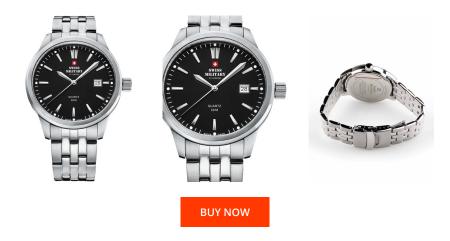

## Swiss Military by Chrono men's watch SMP36009.01 Specifications

This document contains all the specifications for the Swiss Military by Chrono SMP36009.01 men's watch. We at the DIALANDO® watch store offer a large selection of authentic watches from the best watch brands in the world.

| MEASURES                      |     |  |
|-------------------------------|-----|--|
| Case width [mm]               | 41  |  |
| Case thickness [mm]           | 10  |  |
| Lug width [mm]                | 20  |  |
| Max. wrist circumference [mm] | 220 |  |

| MATERIAL & COLOUR  |                   |
|--------------------|-------------------|
| Strap Material     | Stainless steel   |
| Strap Colour       | Silver            |
| Case Material      | Stainless steel   |
| Case Colour        | Silver            |
| Case Surface       | Polished / Matted |
| Colour of the dial | Black             |
| Glass              | Mineral glass     |
|                    |                   |
| DETAILS            |                   |

| DETAILS         |                                  |
|-----------------|----------------------------------|
| Bezel           | Fixed                            |
| Case Bottom     | Stainless steel bottom (pressed) |
| Clasp           | Folding clasp                    |
| Water resistant | 5 ATM                            |