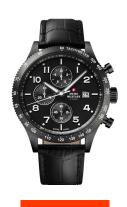

| PRODUCT INFORMATION |                          |
|---------------------|--------------------------|
| EAN                 | 7630019148214            |
| Gender              | Men                      |
| Brand               | Swiss Military by Chrono |
| Collection          | Chronograph 42 mm        |
| Warranty [years]    | 5                        |

| PRODUCT EXECUTION |                                             |
|-------------------|---------------------------------------------|
| Display Type      | Analogue                                    |
| Movement type     | Quartz (Battery)                            |
| Movement Name     | 3540D / Swiss Made / Ronda                  |
| Functions         | Chronograph / Hour / Second / Minute / Date |

| MEASURES                      |     |
|-------------------------------|-----|
| Case width [mm]               | 42  |
| Case thickness [mm]           | 12  |
| Lug width [mm]                | 20  |
| Max. wrist circumference [mm] | 215 |

| MATERIAL & COLOUR  |                                     |
|--------------------|-------------------------------------|
| Strap Material     | Real leather                        |
| Strap Colour       | Black                               |
| Case Material      | Stainless steel                     |
| Case Colour        | Black                               |
| Case Surface       | Polished / Matted                   |
| Colour of the dial | Black                               |
| Glass              | Mineral glass with sapphire coating |
|                    |                                     |
| DETAILS            |                                     |
| Pozol              | Fixed                               |

| DETAILS         |                                   |
|-----------------|-----------------------------------|
| Bezel           | Fixed                             |
| Case Bottom     | Stainless steel bottom (screwed)  |
| Clasp           | Pin buckle                        |
| Lighting        | Luminous hands / Luminous indexes |
| Water resistant | 10 ATM                            |