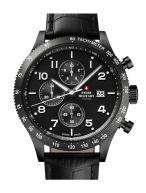

| PRODUCT INFORMATION |                          |
|---------------------|--------------------------|
| EAN                 | 7630019148214            |
| Gender              | Men                      |
| Brand               | Swiss Military by Chrono |
| Collection          | Chronograph 42 mm        |
| Warranty [years]    | 5                        |

| PRODUCT EXECUTION |                                             |
|-------------------|---------------------------------------------|
| Display Type      | Analogue                                    |
| Movement type     | Quartz (Battery)                            |
| Movement Name     | 3540D / Swiss Made / Ronda                  |
| Functions         | Chronograph / Hour / Second / Minute / Date |

| MEASURES                      |     |
|-------------------------------|-----|
| Case width [mm]               | 42  |
| Case thickness [mm]           | 12  |
| Lug width [mm]                | 20  |
| Max. wrist circumference [mm] | 215 |

| MATERIAL & COLOUR  |                                     |
|--------------------|-------------------------------------|
| Strap Material     | Real leather                        |
| Strap Colour       | Black                               |
| Case Material      | Stainless steel                     |
| Case Colour        | Black                               |
| Case Surface       | Polished / Matted                   |
| Colour of the dial | Black                               |
| Glass              | Mineral glass with sapphire coating |
|                    |                                     |
| DETAILS            |                                     |
| Pozol              | Fixed                               |

| DETAILS         |                                   |
|-----------------|-----------------------------------|
| Bezel           | Fixed                             |
| Case Bottom     | Stainless steel bottom (screwed)  |
| Clasp           | Pin buckle                        |
| Lighting        | Luminous hands / Luminous indexes |
| Water resistant | 10 ATM                            |