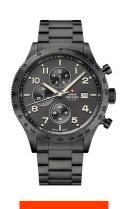

| PRODUCT INFORMATION |                          |
|---------------------|--------------------------|
| EAN                 | 7630019148184            |
| Gender              | Men                      |
| Brand               | Swiss Military by Chrono |
| Collection          | Chronograph 42 mm        |
| Warranty [years]    | 5                        |

| PRODUCT EXECUTION |                                             |
|-------------------|---------------------------------------------|
| Display Type      | Analogue                                    |
| Movement type     | Quartz (Battery)                            |
| Movement Name     | 3540D / Swiss Made / Ronda                  |
| Functions         | Chronograph / Hour / Second / Minute / Date |

| MEASURES                      |     |
|-------------------------------|-----|
| Case width [mm]               | 42  |
| Case thickness [mm]           | 12  |
| Lug width [mm]                | 20  |
| Max. wrist circumference [mm] | 210 |

| MATERIAL & COLOUR  |                                     |
|--------------------|-------------------------------------|
| Strap Material     | Stainless steel                     |
| Strap Colour       | Grey                                |
| Case Material      | Stainless steel                     |
| Case Colour        | Grey                                |
| Case Surface       | Polished / Matted                   |
| Colour of the dial | Grey                                |
| Glass              | Mineral glass with sapphire coating |
| DETAILS            |                                     |
| Bezel              | Fixed                               |
| Case Bottom        | Stainless steel bottom (screwed)    |

| DETAILS         |                                   |
|-----------------|-----------------------------------|
| Bezel           | Fixed                             |
| Case Bottom     | Stainless steel bottom (screwed)  |
| Clasp           | Folding clasp                     |
| Lighting        | Luminous hands / Luminous indexes |
| Water resistant | 10 ATM                            |