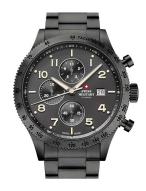

| PRODUCT INFORMATION |                          |
|---------------------|--------------------------|
| EAN                 | 7630019148184            |
| Gender              | Men                      |
| Brand               | Swiss Military by Chrono |
| Collection          | Chronograph 42 mm        |
| Warranty [years]    | 5                        |

| PRODUCT EXECUTION |                                             |
|-------------------|---------------------------------------------|
| Display Type      | Analogue                                    |
| Movement type     | Quartz (Battery)                            |
| Movement Name     | 3540D / Swiss Made / Ronda                  |
| Functions         | Chronograph / Hour / Second / Minute / Date |

| MEASURES                      |     |
|-------------------------------|-----|
| Case width [mm]               | 42  |
| Case thickness [mm]           | 12  |
| Lug width [mm]                | 20  |
| Max. wrist circumference [mm] | 210 |

| MATERIAL & COLOUR  |                                     |
|--------------------|-------------------------------------|
| Strap Material     | Stainless steel                     |
| Strap Colour       | Grey                                |
| Case Material      | Stainless steel                     |
| Case Colour        | Grey                                |
| Case Surface       | Polished / Matted                   |
| Colour of the dial | Grey                                |
| Glass              | Mineral glass with sapphire coating |
| DETAILS            |                                     |
| Bezel              | Fixed                               |
| Case Bottom        | Stainless steel bottom (screwed)    |

| DETAILS         |                                   |
|-----------------|-----------------------------------|
| Bezel           | Fixed                             |
| Case Bottom     | Stainless steel bottom (screwed)  |
| Clasp           | Folding clasp                     |
| Lighting        | Luminous hands / Luminous indexes |
| Water resistant | 10 ATM                            |